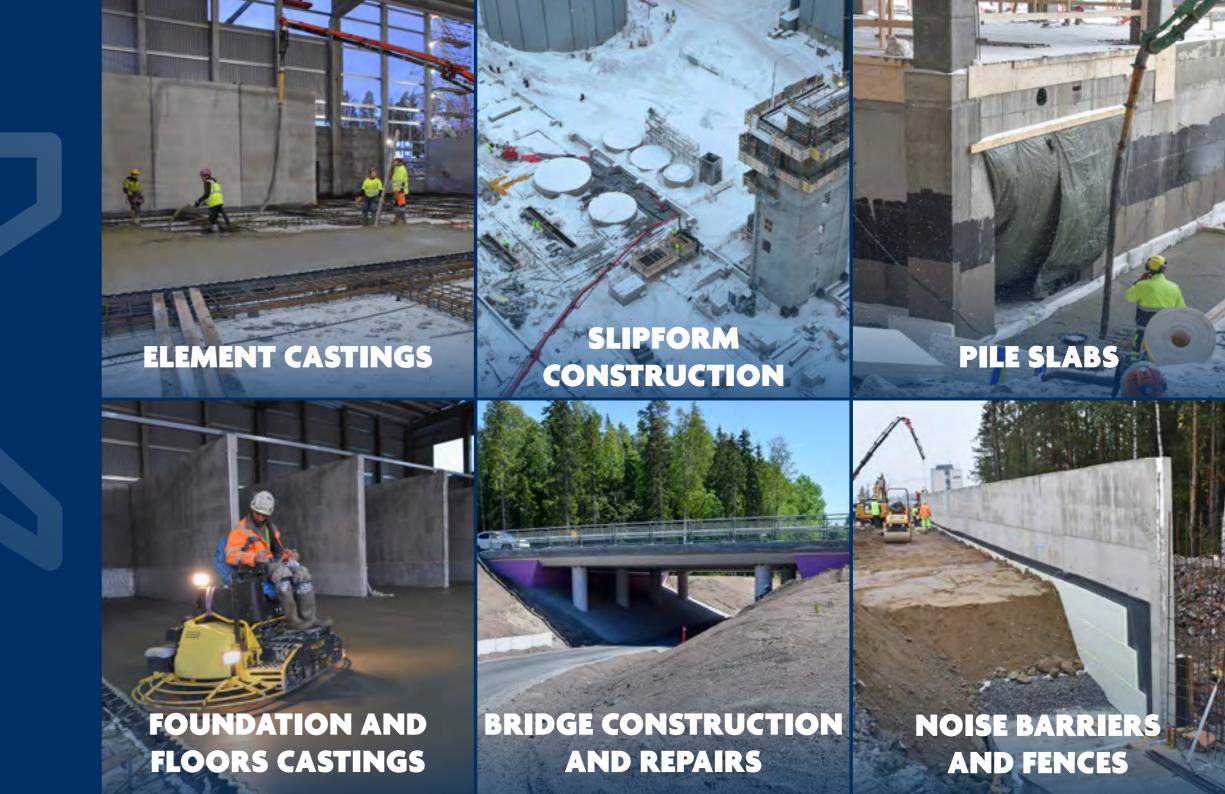

## CONCRETE STRUCTURES

Louhintahiekka Oy has skilled personnel to carry out concrete structures for customer's needs. For years we have built various concrete structures in infrastructure projects example in highway, industrial area and building foundation projects.