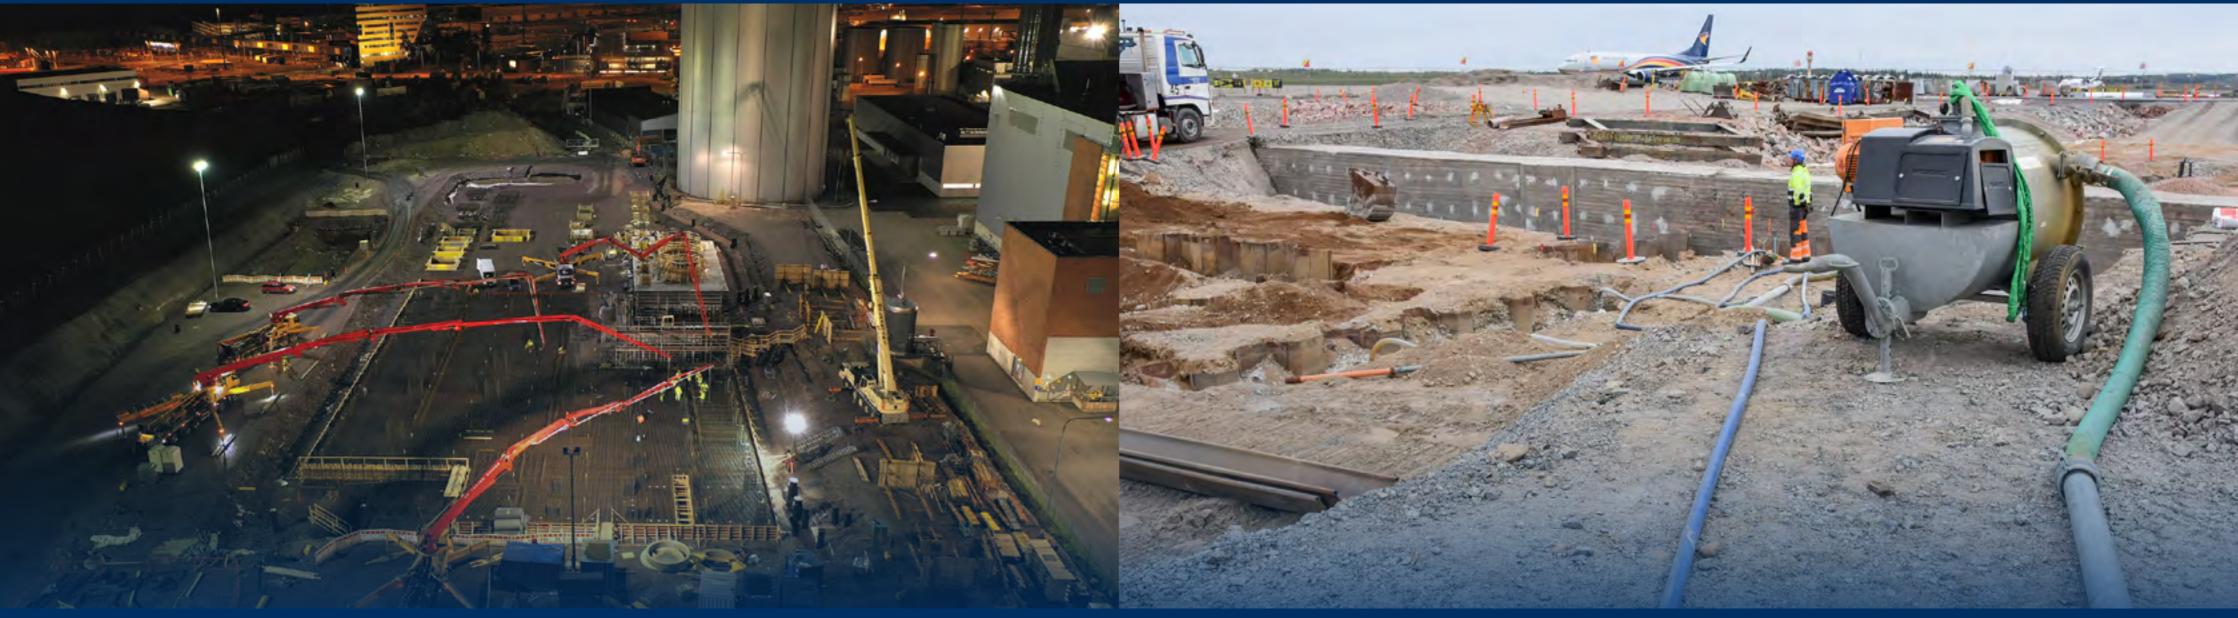

# REINFORCEMENT AND SUPPORTING

For land construction, base and rock reinforcement we use the suitable methods. With our modern equipment and network of partners we are able to provide the most cost efficient and safest result in our customers project.

## CONCRETE STRUCTURES

Louhintahiekka Oy has skilled personnel to carry out concrete structures for customer's needs. For years we have built various concrete structures in infrastructure projects example in highway, industrial area and building foundation projects.