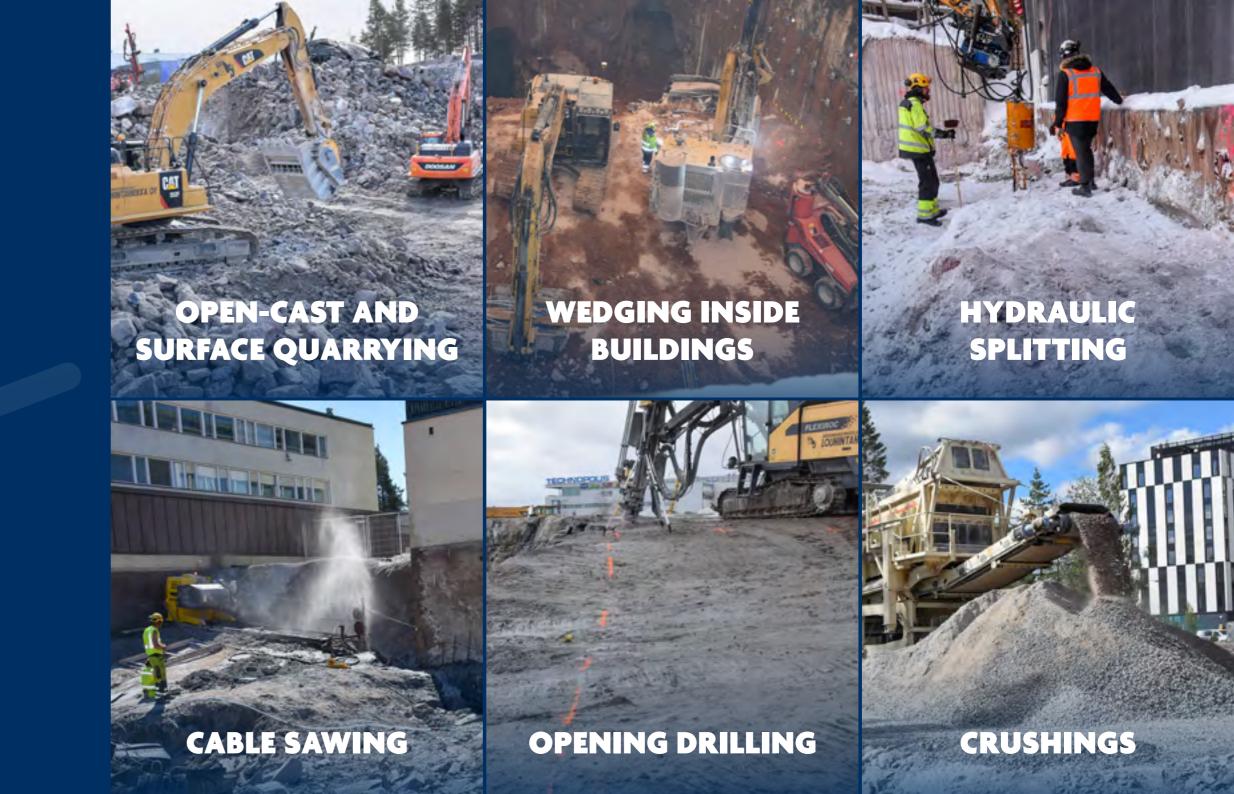

## DRILLING AND BLASTING ETC.

Together with our wide partner network we provide mining services from open-cast quarrying to wedging inside buildings and special methods. Thanks to our motivated personnel and modern equipment we are able to meet the demands of our customers.