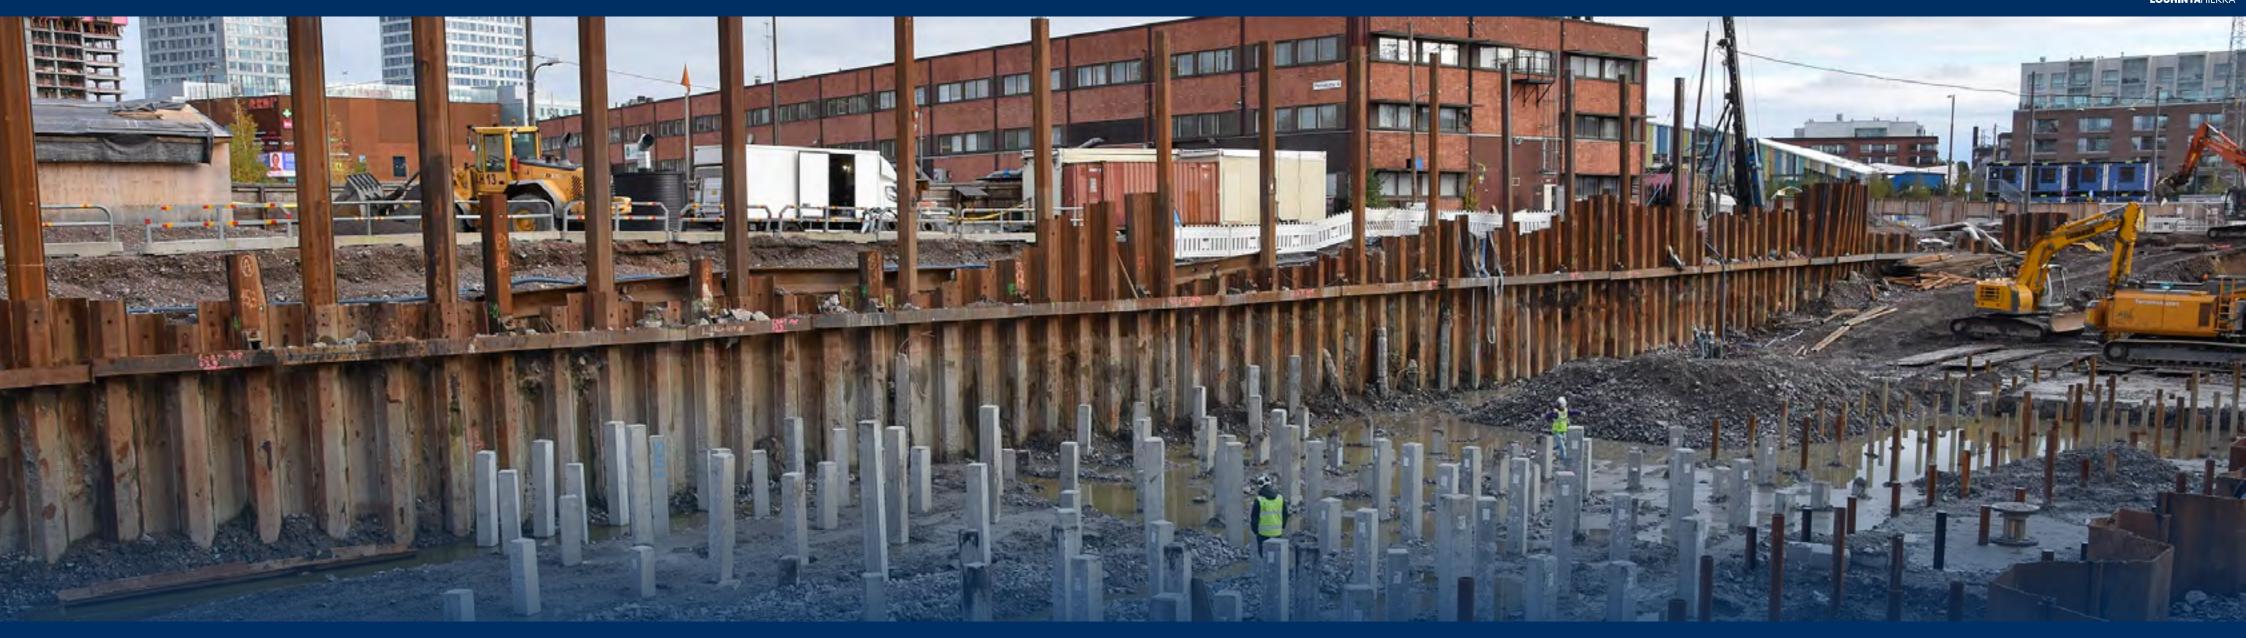

## CONCRETE STRUCTURES

Louhintahiekka Oy has skilled personnel to carry out concrete structures for customer's needs. For years we have built various concrete structures in infrastructure projects example in highway, industrial area and building foundation projects.