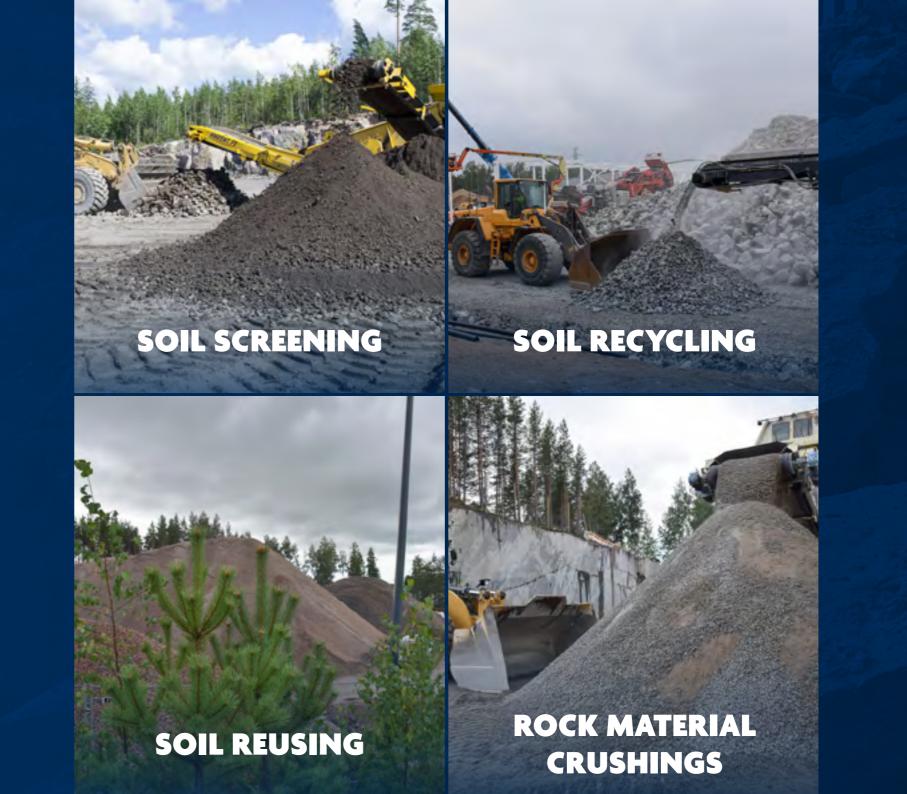

## CIRCULAR ECONOMY

We utilize recycling and recycled materials on our sites. In addition, we receive and process the materials generated in the construction process. Our own machinery guarantees a safe and secure alternative for soil recycling and reuse.