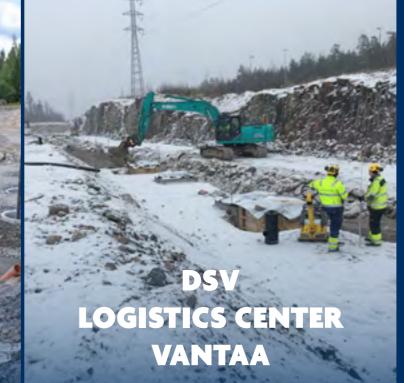

### REFERENCES

- EKE-Rakennus Oy, New office building, Espoo
- NCC Suomi Oy, Ankkuri, Vantaa
- Finavia Oyj, Ramp upgrade Helsinki-Vantaa Airport 2018 -
- Loppi Municipality, Construction of the Silmänkanto Industrial Area
- NCC Suomi Oy, Fredriksberg Steps 1-3
- Kesko Corporation, Keslog central warehouse extension