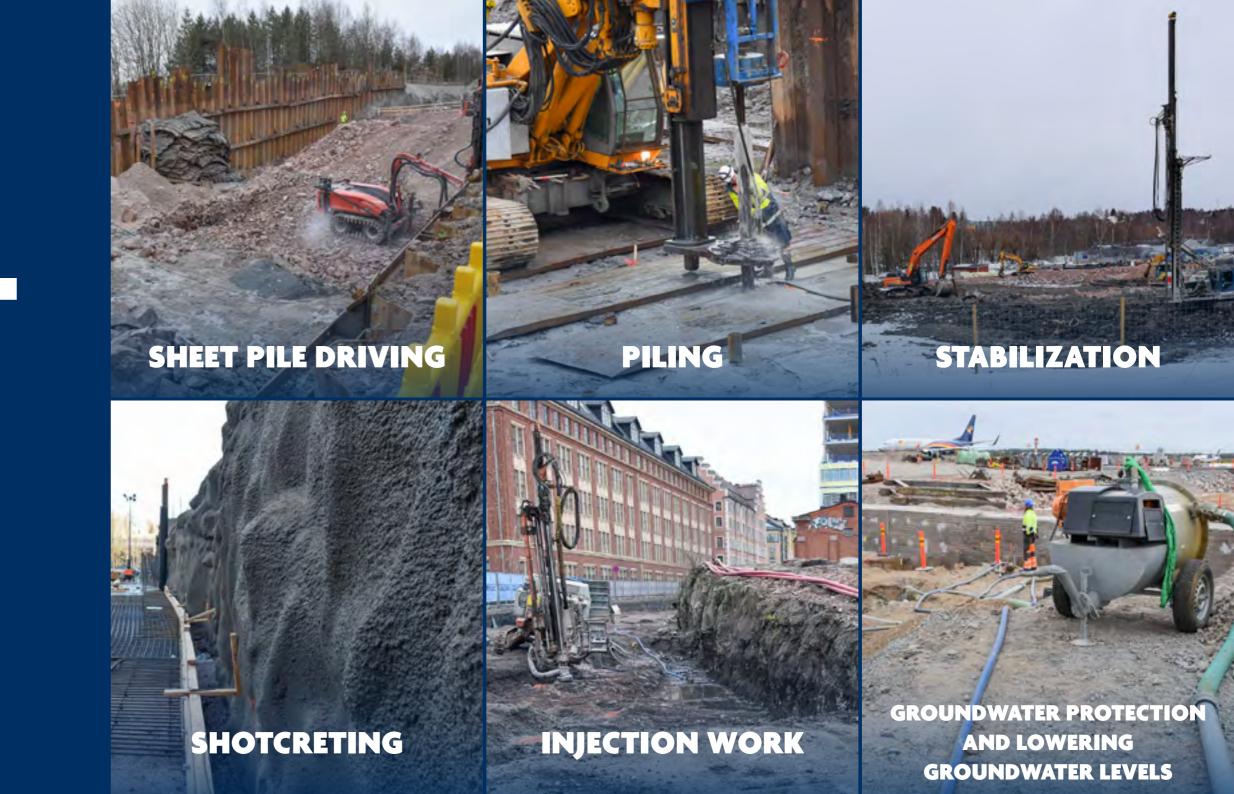

# REINFORCEMENT AND SUPPORTING

For land construction, base and rock reinforcement we use the suitable methods. With our modern equipment and network of partners we are able to provide the most cost efficient and safest result in our customers project.